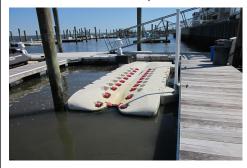

### **COMMENTS**

Just in time for the summer season. Check out this 20 ft. deeded boat slip in a great location behind the Nor'Easter complex between 7th & 8th Sts. Want to keep your watercraft up out of the water? Then you'll welcome the included floating dock which can accommodate a jet boat up to 19 ft. as well as a large 3-person jet ski or other type boats of 17 ft. or less. Slip...

## **COMMENTS**

Just in time for the summer season. Check out this 20 ft. deeded boat slip in a great location behind the Nor'Easter complex between 7th & 8th Sts. Want to keep your watercraft up out of the water? Then you'll welcome the included floating dock which can accommodate a jet boat up to 19 ft. as well as a large 3-person jet ski or other type boats of 17 ft. or less. Slip...