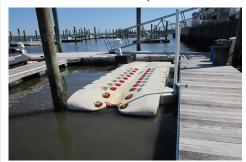

### **COMMENTS**

Just in time for the summer season. Check out this 20 ft. deeded boat slip in a great location behind the Nor'Easter complex between 7th & 8th Sts. Want to keep your watercraft up out of the water? Then you'll welcome the included floating dock which can accommodate a jet boat up to 19 ft. as well as a large 3-person jet ski or other type boats of 17 ft. or less. Slip...

## **COMMENTS**

Just in time for the summer season. Check out this 20 ft. deeded boat slip in a great location behind the Nor'Easter complex between 7th & 8th Sts. Want to keep your watercraft up out of the water? Then you'll welcome the included floating dock which can accommodate a jet boat up to 19 ft. as well as a large 3-person jet ski or other type boats of 17 ft. or less. Slip...