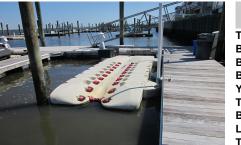

#### COMMENTS

Just in time for the summer season. Check out this 20 ft. deeded boat slip in a great location behind the Nor'Easter complex between 7th & 8th Sts. Want to keep your watercraft up out of the water? Then you'll welcome the included floating dock which can accommodate a jet boat up to 19 ft. as well as a large 3-person jet ski or other type boats of 17 ft. or less. Slip...

### COMMENTS

Just in time for the summer season. Check out this 20 ft. deeded boat slip in a great location behind the Nor'Easter complex between 7th & 8th Sts. Want to keep your watercraft up out of the water? Then you'll welcome the included floating dock which can accommodate a jet boat up to 19 ft. as well as a large 3-person jet ski or other type boats of 17 ft. or less. Slip...