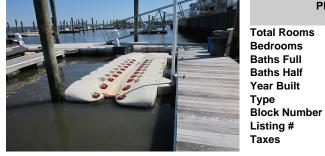

#### COMMENTS

Just in time for the summer season. Check out this 20 ft. deeded boat slip in a great location behind the Nor'Easter complex between 7th & 8th Sts. Want to keep your watercraft up out of the water? Then you'll welcome the included floating dock which can accommodate a jet boat up to 19 ft. as well as a large 3-person jet ski or other type boats of 17 ft. or less. Slip...

### COMMENTS

Just in time for the summer season. Check out this 20 ft. deeded boat slip in a great location behind the Nor'Easter complex between 7th & 8th Sts. Want to keep your watercraft up out of the water? Then you'll welcome the included floating dock which can accommodate a jet boat up to 19 ft. as well as a large 3-person jet ski or other type boats of 17 ft. or less. Slip...