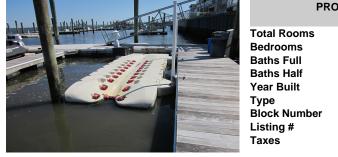

#### COMMENTS

Just in time for the summer season. Check out this 20 ft. deeded boat slip in a great location behind the Nor'Easter complex between 7th & 8th Sts. Want to keep your watercraft up out of the water? Then you'll welcome the included floating dock which can accommodate a jet boat up to 19 ft. as well as a large 3-person jet ski or other type boats of 17 ft. or less. Slip...

## COMMENTS

Just in time for the summer season. Check out this 20 ft. deeded boat slip in a great location behind the Nor'Easter complex between 7th & 8th Sts. Want to keep your watercraft up out of the water? Then you'll welcome the included floating dock which can accommodate a jet boat up to 19 ft. as well as a large 3-person jet ski or other type boats of 17 ft. or less. Slip...