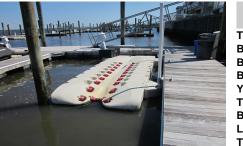

#### COMMENTS

Just in time for the summer season. Check out this 20 ft. deeded boat slip in a great location behind the Nor'Easter complex between 7th & 8th Sts. Want to keep your watercraft up out of the water? Then you'll welcome the included floating dock which can accommodate a jet boat up to 19 ft. as well as a large 3-person jet ski or other type boats of 17 ft. or less. Slip...

## COMMENTS

Just in time for the summer season. Check out this 20 ft. deeded boat slip in a great location behind the Nor'Easter complex between 7th & 8th Sts. Want to keep your watercraft up out of the water? Then you'll welcome the included floating dock which can accommodate a jet boat up to 19 ft. as well as a large 3-person jet ski or other type boats of 17 ft. or less. Slip...