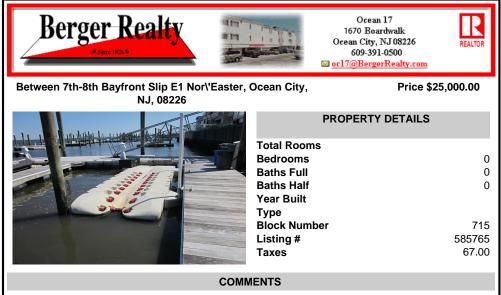

Between 7th-8th Bayfront Slip E1 Nor\'Easter, Ocean City, NJ, 08226

|     | PROPERTY DETAILS   |
|-----|--------------------|
|     | Total Rooms        |
|     | Bedrooms 0         |
|     | Baths Full 0       |
|     | Baths Half 0       |
| 8 0 | Year Built         |
|     | Туре               |
|     | Block Number 715   |
|     | Listing # 585765   |
|     | <b>Taxes</b> 67.00 |
|     |                    |

## COMMENTS

Just in time for the summer season. Check out this 20 ft. deeded boat slip in a great location behind the Nor'Easter complex between 7th & 8th Sts. Want to keep your watercraft up out of the water? Then you'll welcome the included floating dock which can accommodate a jet boat up to 19 ft. as well as a large 3-person jet ski or other type boats of 17 ft. or less. Slip...