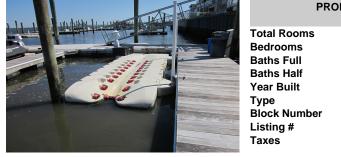

### COMMENTS

Just in time for the summer season. Check out this 20 ft. deeded boat slip in a great location behind the Nor'Easter complex between 7th & 8th Sts. Want to keep your watercraft up out of the water? Then you'll welcome the included floating dock which can accommodate a jet boat up to 19 ft. as well as a large 3-person jet ski or other type boats of 17 ft. or less. Slip...