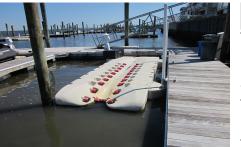

### COMMENTS

Just in time for the summer season. Check out this 20 ft. deeded boat slip in a great location behind the Nor'Easter complex between 7th & 8th Sts. Want to keep your watercraft up out of the water? Then you'll welcome the included floating dock which can accommodate a jet boat up to 19 ft. as well as a large 3-person jet ski or other type boats of 17 ft. or less. Slip...