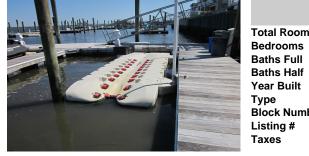

## COMMENTS

Just in time for the summer season. Check out this 20 ft. deeded boat slip in a great location behind the Nor'Easter complex between 7th & 8th Sts. Want to keep your watercraft up out of the water? Then you'll welcome the included floating dock which can accommodate a jet boat up to 19 ft. as well as a large 3-person jet ski or other type boats of 17 ft. or less. Slip...

**PROPERTY DETAILS** 

|      | Total Rooms  |
|------|--------------|
|      | Bedrooms     |
|      | Baths Full   |
|      | Baths Half   |
| × 10 | Year Built   |
|      | Туре         |
|      | Block Number |
|      | Listing #    |
|      | Taxes        |
|      |              |