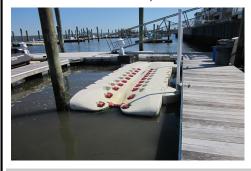

## **COMMENTS**

Just in time for the summer season. Check out this 20 ft. deeded boat slip in a great location behind the Nor'Easter complex between 7th & 8th Sts. Want to keep your watercraft up out of the water? Then you'll welcome the included floating dock which can accommodate a jet boat up to 19 ft. as well as a large 3-person jet ski or other type boats of 17 ft. or less. Slip...