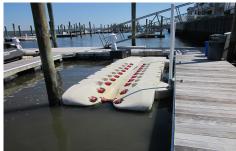

## **COMMENTS**

Just in time for the summer season. Check out this 20 ft. deeded boat slip in a great location behind the Nor'Easter complex between 7th & 8th Sts. Want to keep your watercraft up out of the water? Then you'll welcome the included floating dock which can accommodate a jet boat up to 19 ft. as well as a large 3-person jet ski or other type boats of 17 ft. or less. Slip...