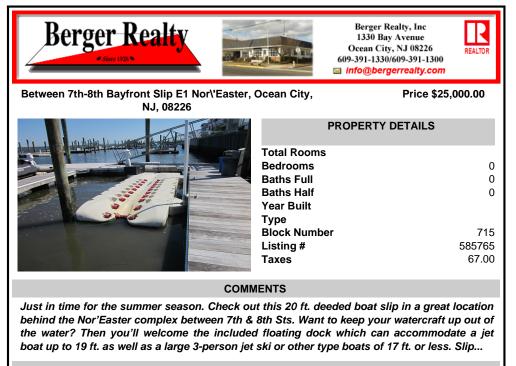

Between 7th-8th Bayfront Slip E1 Nor\'Easter, Ocean City, NJ, 08226

## COMMENTS

Just in time for the summer season. Check out this 20 ft. deeded boat slip in a great location behind the Nor'Easter complex between 7th & 8th Sts. Want to keep your watercraft up out of the water? Then you'll welcome the included floating dock which can accommodate a jet boat up to 19 ft. as well as a large 3-person jet ski or other type boats of 17 ft. or less. Slip...