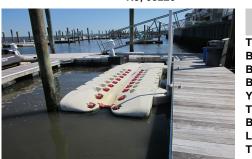

## COMMENTS

Just in time for the summer season. Check out this 20 ft. deeded boat slip in a great location behind the Nor'Easter complex between 7th & 8th Sts. Want to keep your watercraft up out of the water? Then you'll welcome the included floating dock which can accommodate a jet boat up to 19 ft. as well as a large 3-person jet ski or other type boats of 17 ft. or less. Slip...