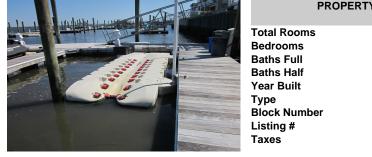

## COMMENTS

Just in time for the summer season. Check out this 20 ft. deeded boat slip in a great location behind the Nor'Easter complex between 7th & 8th Sts. Want to keep your watercraft up out of the water? Then you'll welcome the included floating dock which can accommodate a jet boat up to 19 ft. as well as a large 3-person jet ski or other type boats of 17 ft. or less. Slip...