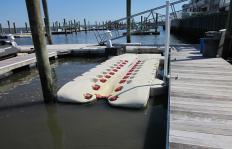

## **COMMENTS**

Just in time for the summer season. Check out this 20 ft. deeded boat slip in a great location behind the Nor'Easter complex between 7th & 8th Sts. Want to keep your watercraft up out of the water? Then you'll welcome the included floating dock which can accommodate a jet boat up to 19 ft. as well as a large 3-person jet ski or other type boats of 17 ft. or less. Slip...

### **COMMENTS**

Just in time for the summer season. Check out this 20 ft. deeded boat slip in a great location behind the Nor'Easter complex between 7th & 8th Sts. Want to keep your watercraft up out of the water? Then you'll welcome the included floating dock which can accommodate a jet boat up to 19 ft. as well as a large 3-person jet ski or other type boats of 17 ft. or less. Slip...