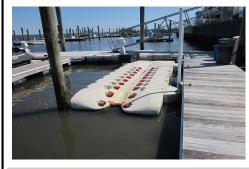

## **COMMENTS**

Just in time for the summer season. Check out this 20 ft. deeded boat slip in a great location behind the Nor'Easter complex between 7th & 8th Sts. Want to keep your watercraft up out of the water? Then you'll welcome the included floating dock which can accommodate a jet boat up to 19 ft. as well as a large 3-person jet ski or other type boats of 17 ft. or less. Slip...

### **COMMENTS**

Just in time for the summer season. Check out this 20 ft. deeded boat slip in a great location behind the Nor'Easter complex between 7th & 8th Sts. Want to keep your watercraft up out of the water? Then you'll welcome the included floating dock which can accommodate a jet boat up to 19 ft. as well as a large 3-person jet ski or other type boats of 17 ft. or less. Slip...