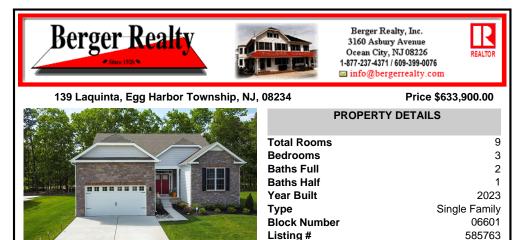

| 00234            | Flice \$055,500.00 |  |  |  |
|------------------|--------------------|--|--|--|
| PROPERTY DETAILS |                    |  |  |  |
| Total Rooms      | 9                  |  |  |  |
| Bedrooms         | 3                  |  |  |  |
| Baths Full       | 2                  |  |  |  |
| Baths Half       | 1                  |  |  |  |
| Year Built       | 2023               |  |  |  |
| Туре             | Single Family      |  |  |  |
| Block Number     | 06601              |  |  |  |
| Listing #        | 585763             |  |  |  |
| Taxes            | 16070.00           |  |  |  |