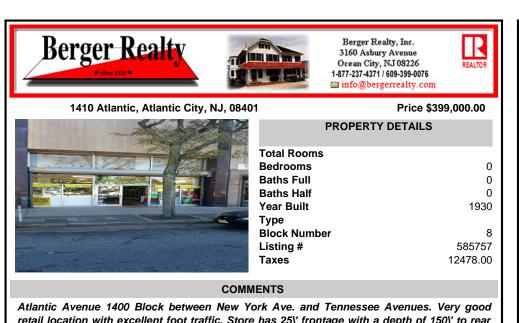

retail location with excellent foot traffic. Store has 25\' frontage with a depth of 150\' to rear roadway for access and deliveries. First floor is 3,750 SF ideal for all retail and office uses. Property was approved by the CRDA in 2023 for a Cannabis retail dispensary and has architectura ...