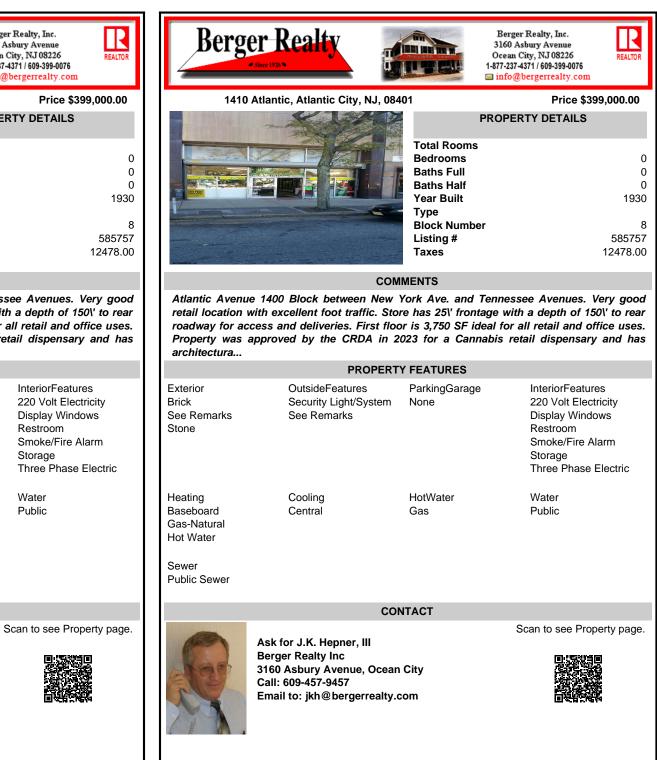

retail location with excellent foot traffic. Store has 25\' frontage with a depth of 150\' to rear roadway for access and deliveries. First floor is 3,750 SF ideal for all retail and office uses. Property was approved by the CRDA in 2023 for a Cannabis retail dispensary and has architectura ...

| PROPERTY FEATURES                                |                                                         |                       |                                                                                                                                |
|--------------------------------------------------|---------------------------------------------------------|-----------------------|--------------------------------------------------------------------------------------------------------------------------------|
| Exterior<br>Brick<br>See Remarks<br>Stone        | OutsideFeatures<br>Security Light/System<br>See Remarks | ParkingGarage<br>None | InteriorFeatures<br>220 Volt Electricity<br>Display Windows<br>Restroom<br>Smoke/Fire Alarm<br>Storage<br>Three Phase Electric |
| Heating<br>Baseboard<br>Gas-Natural<br>Hot Water | Cooling<br>Central                                      | HotWater<br>Gas       | Water<br>Public                                                                                                                |
| Sewer<br>Public Sewer                            |                                                         |                       |                                                                                                                                |

## CONTACT

Ask for J.K. Hepner, III Berger Realty Inc 3160 Asbury Avenue, Ocean City Call: 609-457-9457 Email to: jkh@bergerrealty.com