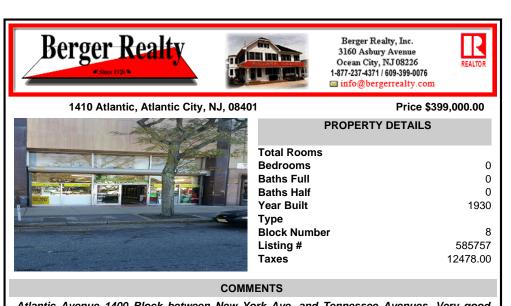

Atlantic Avenue 1400 Block between New York Ave. and Tennessee Avenues. Very good retail location with excellent foot traffic. Store has 25\' frontage with a depth of 150\' to rear roadway for access and deliveries. First floor is 3,750 SF ideal for all retail and office uses. Property was approved by the CRDA in 2023 for a Cannabis retail dispensary and has architectura ...