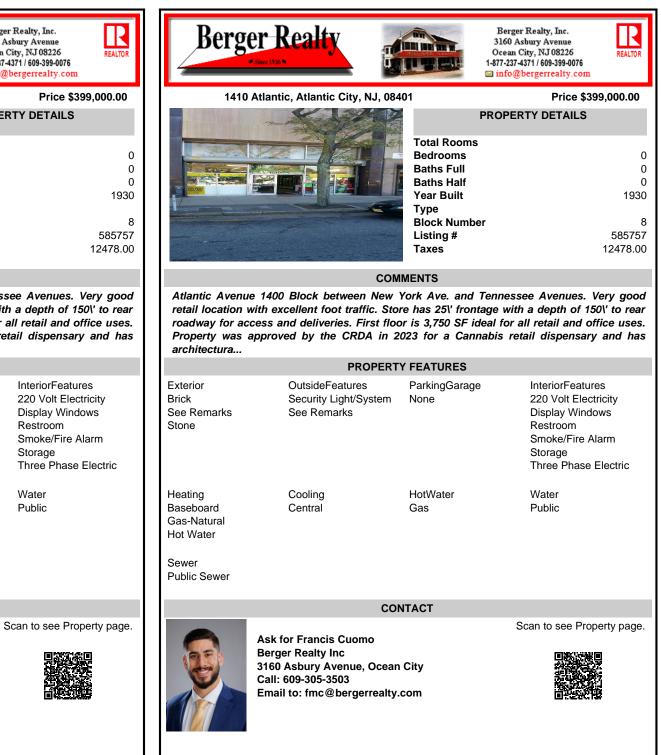

Atlantic Avenue 1400 Block between New York Ave. and Tennessee Avenues. Very good retail location with excellent foot traffic. Store has 25\' frontage with a depth of 150\' to rear roadway for access and deliveries. First floor is 3,750 SF ideal for all retail and office uses. Property was approved by the CRDA in 2023 for a Cannabis retail dispensary and has architectura ...