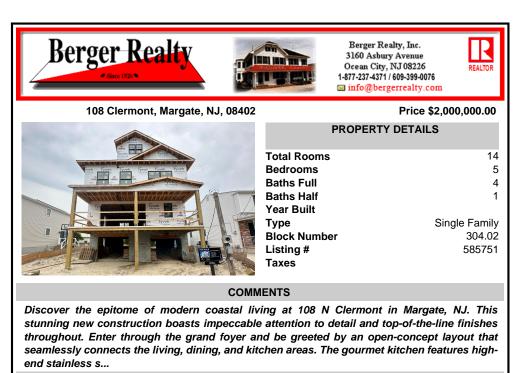

REALTOR

14

5

4

1

Single Family

304.02

585751

|                       | Datiis I uli |
|-----------------------|--------------|
|                       | Baths Half   |
|                       | Year Built   |
| TTANK BER TYVER TANEL | Туре         |
|                       | Block Number |
|                       | Listing #    |
|                       |              |
|                       | Taxes        |
|                       |              |

## COMMENTS

Discover the epitome of modern coastal living at 108 N Clermont in Margate, NJ. This stunning new construction boasts impeccable attention to detail and top-of-the-line finishes throughout. Enter through the grand foyer and be greeted by an open-concept layout that seamlessly connects the living, dining, and kitchen areas. The gourmet kitchen features highend stainless s ....