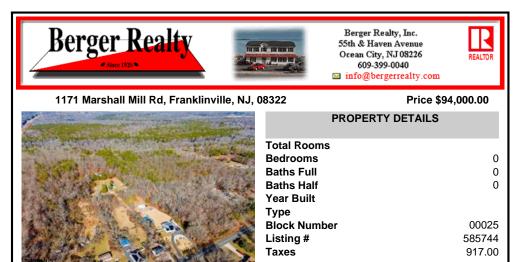

## COMMENTS

Beautiful wooded lot in Franklinville. Survey available. Believed to be able to build one single family home. Unusual lot lines, but plenty of road frontage and space for a driveway. Plenty of privacy with this lot! Well and Septic would need to be added. Not in a flood zone, not in pinelands zone. Wetlands map indicates no wetlands. Buyer to complete all due diligence and...