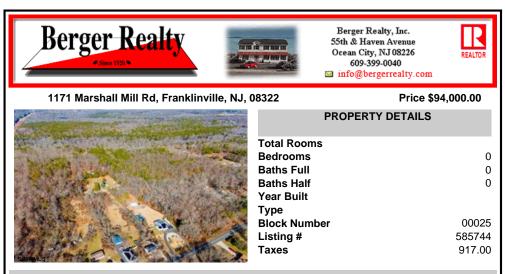

## COMMENTS

Beautiful wooded lot in Franklinville. Survey available. Believed to be able to build one single family home. Unusual lot lines, but plenty of road frontage and space for a driveway. Plenty of privacy with this lot! Well and Septic would need to be added. Not in a flood zone, not in pinelands zone. Wetlands map indicates no wetlands. Buyer to complete all due diligence and...