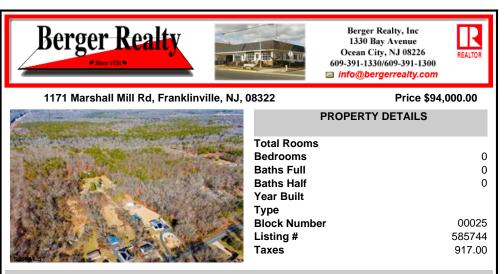

## COMMENTS

Beautiful wooded lot in Franklinville. Survey available. Believed to be able to build one single family home. Unusual lot lines, but plenty of road frontage and space for a driveway. Plenty of privacy with this lot! Well and Septic would need to be added. Not in a flood zone, not in pinelands zone. Wetlands map indicates no wetlands. Buyer to complete all due diligence and...