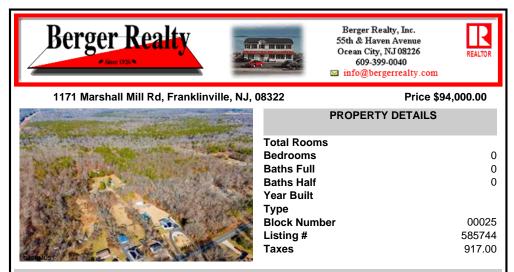

## COMMENTS

Beautiful wooded lot in Franklinville. Survey available. Believed to be able to build one single family home. Unusual lot lines, but plenty of road frontage and space for a driveway. Plenty of privacy with this lot! Well and Septic would need to be added. Not in a flood zone, not in pinelands zone. Wetlands map indicates no wetlands. Buyer to complete all due diligence and...