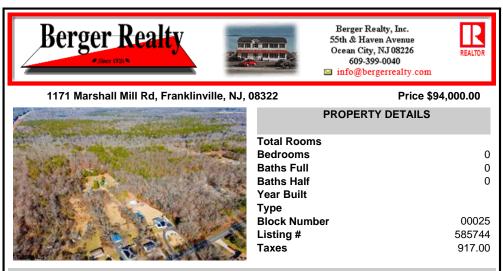

## COMMENTS

Beautiful wooded lot in Franklinville. Survey available. Believed to be able to build one single family home. Unusual lot lines, but plenty of road frontage and space for a driveway. Plenty of privacy with this lot! Well and Septic would need to be added. Not in a flood zone, not in pinelands zone. Wetlands map indicates no wetlands. Buyer to complete all due diligence and...