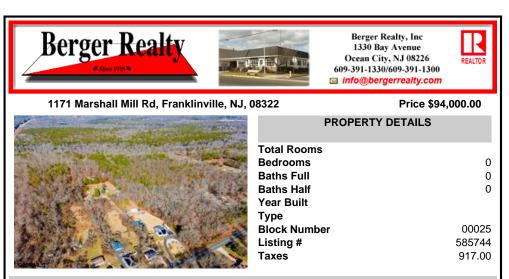

### COMMENTS

Beautiful wooded lot in Franklinville. Survey available. Believed to be able to build one single family home. Unusual lot lines, but plenty of road frontage and space for a driveway. Plenty of privacy with this lot! Well and Septic would need to be added. Not in a flood zone, not in pinelands zone. Wetlands map indicates no wetlands. Buyer to complete all due diligence and...

## COMMENTS

Beautiful wooded lot in Franklinville. Survey available. Believed to be able to build one single family home. Unusual lot lines, but plenty of road frontage and space for a driveway. Plenty of privacy with this lot! Well and Septic would need to be added. Not in a flood zone, not in pinelands zone. Wetlands map indicates no wetlands. Buyer to complete all due diligence and...