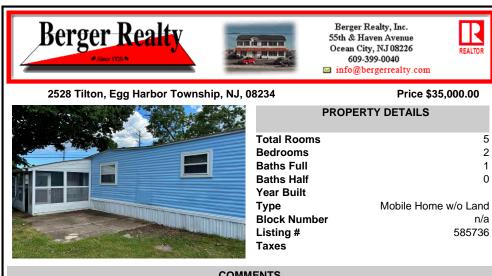

COMMENTS

2 Bedroom One Bath unit. Located in Tilton Terrace Park in EHT. No age restrictions (not a 55+ community). Cash offers only and subject to park approval. Water and sewar are included in the lot rent. All showings must be accompanied by buyer\'s agent. Please be careful as flooring is weak in certain areas and will need repair. Lockbox on door and easy showing through Showi ....