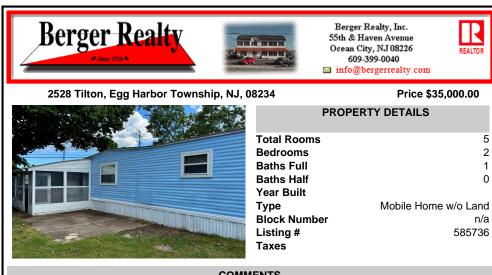

COMMENTS

2 Bedroom One Bath unit. Located in Tilton Terrace Park in EHT. No age restrictions (not a 55+ community). Cash offers only and subject to park approval. Water and sewar are included in the lot rent. All showings must be accompanied by buyer\'s agent. Please be careful as flooring is weak in certain areas and will need repair. Lockbox on door and easy showing through Showi ....