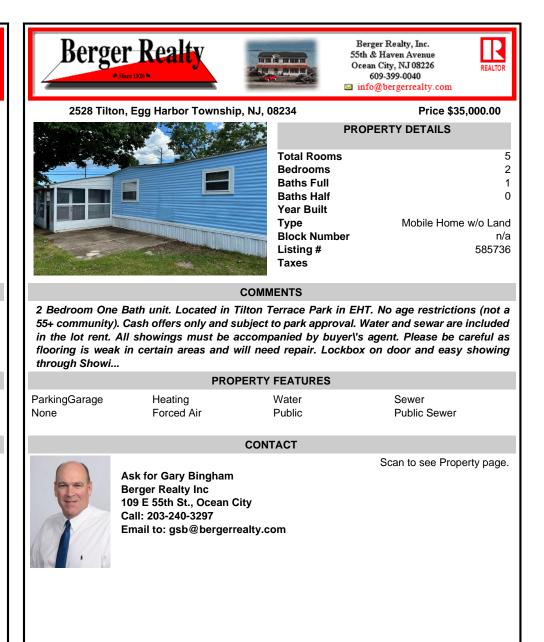

2 Bedroom One Bath unit. Located in Tilton Terrace Park in EHT. No age restrictions (not a 55+ community). Cash offers only and subject to park approval. Water and sewar are included in the lot rent. All showings must be accompanied by buyer\'s agent. Please be careful as flooring is weak in certain areas and will need repair. Lockbox on door and easy showing through Showi ....