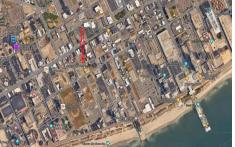

# **COMMENTS**

Buildable lot in the CBD & New Tourism District. The lot is 50 x 87 dimensions, or 4,350+-sf. The prior use was a 30 unit hotel, with3 apartments, 1 office, and 1 store. Zoning allows for Mixed Use, Multifamily or pave and use for parking lot. Frontage on S Kentucky & Belfield Ave. Located near Stockton\'s AC Campus....

# COMMENTS

Buildable lot in the CBD & New Tourism District. The lot is 50 x 87 dimensions, or 4,350+-sf. The prior use was a 30 unit hotel, with3 apartments, 1 office, and 1 store. Zoning allows for Mixed Use, Multifamily or pave and use for parking lot. Frontage on S Kentucky & Belfield Ave. Located near Stockton\'s AC Campus....