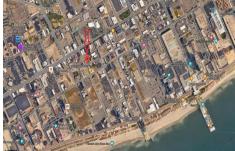

# **COMMENTS**

Buildable lot in the CBD & New Tourism District. The lot is 50 x 87 dimensions, or 4,350+-sf. The prior use was a 30 unit hotel, with3 apartments, 1 office, and 1 store. Zoning allows for Mixed Use, Multifamily or pave and use for parking lot. Frontage on S Kentucky & Belfield Ave. Located near Stockton\'s AC Campus....

# COMMENTS

Buildable lot in the CBD & New Tourism District. The lot is 50 x 87 dimensions, or 4,350+-sf. The prior use was a 30 unit hotel, with3 apartments, 1 office, and 1 store. Zoning allows for Mixed Use, Multifamily or pave and use for parking lot. Frontage on S Kentucky & Belfield Ave. Located near Stockton\'s AC Campus....