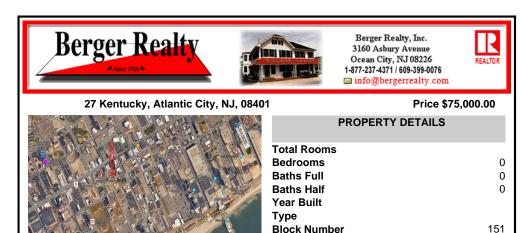

#### COMMENTS

Listing #

Taxes

Buildable lot in the CBD & New Tourism District. The lot is 50 x 87 dimensions, or 4,350+-sf. The prior use was a 30 unit hotel, with3 apartments, 1 office, and 1 store. Zoning allows for Mixed Use, Multifamily or pave and use for parking lot. Frontage on S Kentucky & Belfield Ave. Located near Stockton's AC Campus....