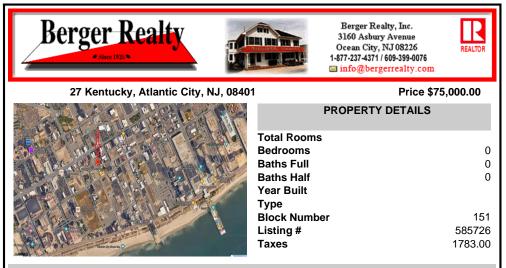

# COMMENTS

Buildable lot in the CBD & New Tourism District. The lot is 50 x 87 dimensions, or 4,350+-sf. The prior use was a 30 unit hotel, with3 apartments, 1 office, and 1 store. Zoning allows for Mixed Use, Multifamily or pave and use for parking lot. Frontage on S Kentucky & Belfield Ave. Located near Stockton\'s AC Campus...