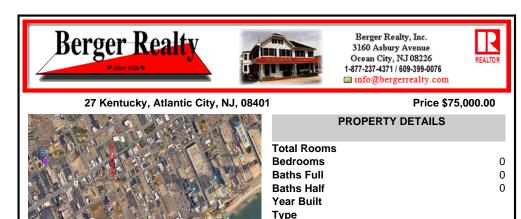

#### COMMENTS

Block Number

Listing #

Taxes

Buildable lot in the CBD & New Tourism District. The lot is 50 x 87 dimensions, or 4,350+-sf. The prior use was a 30 unit hotel, with3 apartments, 1 office, and 1 store. Zoning allows for Mixed Use, Multifamily or pave and use for parking lot. Frontage on S Kentucky & Belfield Ave. Located near Stockton's AC Campus....

### COMMENTS

Buildable lot in the CBD & New Tourism District. The lot is 50 x 87 dimensions, or 4,350+-sf. The prior use was a 30 unit hotel, with3 apartments, 1 office, and 1 store. Zoning allows for Mixed Use, Multifamily or pave and use for parking lot. Frontage on S Kentucky & Belfield Ave. Located near Stockton\'s AC Campus...