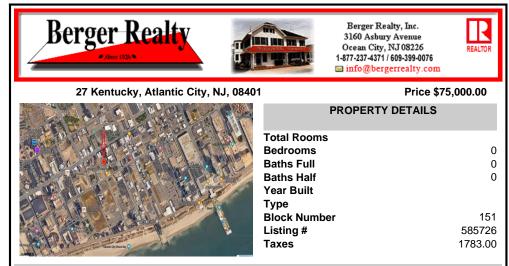

#### COMMENTS

Block Number

Listing #

Taxes

Buildable lot in the CBD & New Tourism District. The lot is 50 x 87 dimensions, or 4,350+-sf. The prior use was a 30 unit hotel, with3 apartments, 1 office, and 1 store. Zoning allows for Mixed Use, Multifamily or pave and use for parking lot. Frontage on S Kentucky & Belfield Ave. Located near Stockton's AC Campus....

#### CONTACT

Scan to see Property page.

151

585726

1783.00

Ask for Michelle Benson Berger Realty Inc 3160 Asbury Avenue, Ocean City Call: 609-425-5886 Email to: mb@bergerrealty.com

### COMMENTS

Buildable lot in the CBD & New Tourism District. The lot is 50 x 87 dimensions, or 4,350+-sf. The prior use was a 30 unit hotel, with3 apartments, 1 office, and 1 store. Zoning allows for Mixed Use, Multifamily or pave and use for parking lot. Frontage on S Kentucky & Belfield Ave. Located near Stockton\'s AC Campus...