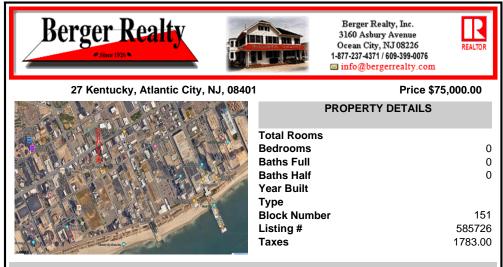

# COMMENTS

Buildable lot in the CBD & New Tourism District. The lot is 50 x 87 dimensions, or 4,350+-sf. The prior use was a 30 unit hotel, with3 apartments, 1 office, and 1 store. Zoning allows for Mixed Use, Multifamily or pave and use for parking lot. Frontage on S Kentucky & Belfield Ave. Located near Stockton\'s AC Campus...

# CONTACT

Scan to see Property page.

Ask for Francis Cuomo Berger Realty Inc 3160 Asbury Avenue, Ocean City Call: 609-305-3503 Email to: fmc@bergerrealty.com