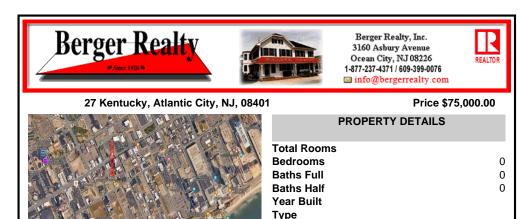

#### COMMENTS

Block Number

Listing #

Taxes

Buildable lot in the CBD & New Tourism District. The lot is 50 x 87 dimensions, or 4,350+-sf. The prior use was a 30 unit hotel, with3 apartments, 1 office, and 1 store. Zoning allows for Mixed Use, Multifamily or pave and use for parking lot. Frontage on S Kentucky & Belfield Ave. Located near Stockton's AC Campus....

#### CONTACT

Scan to see Property page.

151

585726

1783.00

Ask for Francis Cuomo Berger Realty Inc 3160 Asbury Avenue, Ocean City Call: 609-305-3503 Email to: fmc@bergerrealty.com