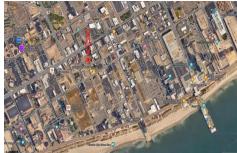

# **COMMENTS**

Buildable lot in the CBD & New Tourism District. The lot is 50 x 87 dimensions, or 4,350+-sf. The prior use was a 30 unit hotel, with3 apartments, 1 office, and 1 store. Zoning allows for Mixed Use, Multifamily or pave and use for parking lot. Frontage on S Kentucky & Belfield Ave. Located near Stockton\'s AC Campus....

Price \$75,000.00

27 Kentucky, Atlantic City, NJ, 08401