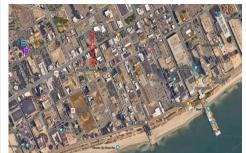

# COMMENTS

Buildable lot in the CBD & New Tourism District. The lot is 50 x 87 dimensions, or 4,350+-sf. The prior use was a 30 unit hotel, with3 apartments, 1 office, and 1 store. Zoning allows for Mixed Use, Multifamily or pave and use for parking lot. Frontage on S Kentucky & Belfield Ave. Located near Stockton\'s AC Campus....