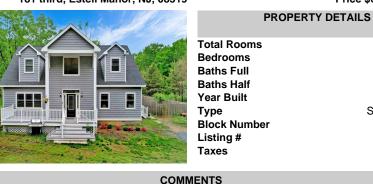

| Bedrooms     | 4             |
|--------------|---------------|
| Baths Full   | 3             |
| Baths Half   | 1             |
| Year Built   | 2019          |
| Туре         | Single Family |
| Block Number | 22            |
| Listing #    | 585718        |
| Taxes        | 9528.00       |
|              |               |