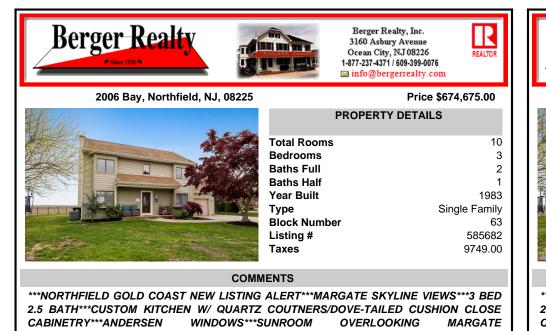

SKYLINE\*\*\*LARGE COMPOSITE DECK\*\*\*LARGE REAR YARD\*\*\*APPROX 2,000 SQ FT\*\*\*4 ZONE IRRIGATION\*\*\*DRENCHED IN NATURAL LIGHT\*\*\*1 CAR ATTACHED GARAGE\*\*\*FLOOD INSURANCE \$802/YEAR\*...

| PROPERTY FEATURES      |                                                     |                                             |                                               |
|------------------------|-----------------------------------------------------|---------------------------------------------|-----------------------------------------------|
| Exterior<br>Vinyl      | OutsideFeatures<br>Deck<br>Shed<br>Sprinkler System | ParkingGarage<br>Attached Garage<br>One Car | AppliancesIncluded<br>Dishwasher<br>Gas Stove |
| AlsoIncluded<br>Blinds | Basement<br>Crawl Space                             | Heating<br>Forced Air<br>Gas-Natural        | Cooling<br>Central                            |
| HotWater<br>Gas        | Water<br>Public                                     | Sewer<br>Public Sewer                       |                                               |