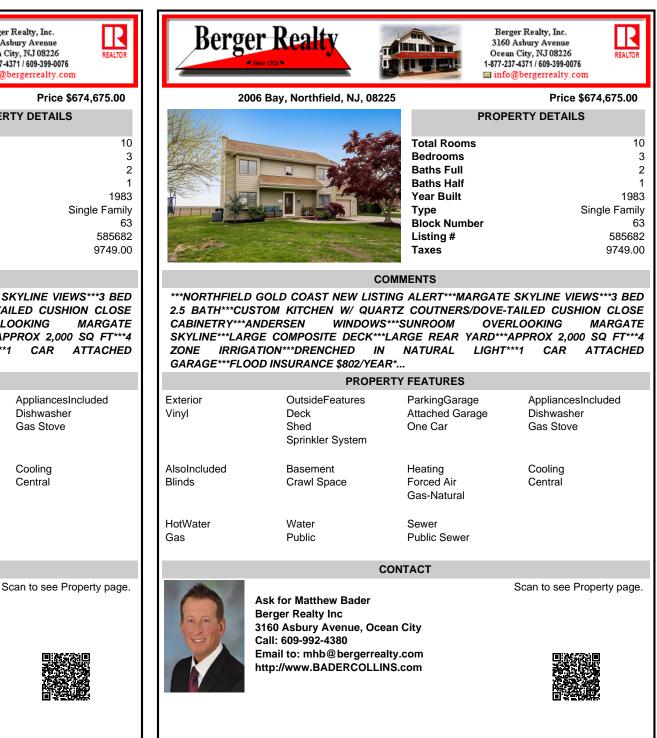

SKYLINE\*\*\*LARGE COMPOSITE DECK\*\*\*LARGE REAR YARD\*\*\*APPROX 2,000 SQ FT\*\*\*4 ZONE IRRIGATION\*\*\*DRENCHED IN NATURAL LIGHT\*\*\*1 CAR ATTACHED GARAGE\*\*\*FLOOD INSURANCE \$802/YEAR\*...

| PROPERTY FEATURES      |                                                     |                                             |                                               |
|------------------------|-----------------------------------------------------|---------------------------------------------|-----------------------------------------------|
| Exterior<br>Vinyl      | OutsideFeatures<br>Deck<br>Shed<br>Sprinkler System | ParkingGarage<br>Attached Garage<br>One Car | AppliancesIncluded<br>Dishwasher<br>Gas Stove |
| AlsoIncluded<br>Blinds | Basement<br>Crawl Space                             | Heating<br>Forced Air<br>Gas-Natural        | Cooling<br>Central                            |
| HotWater<br>Gas        | Water<br>Public                                     | Sewer<br>Public Sewer                       |                                               |

CONTACT

Ask for Matthew Bader **Berger Realty Inc** 3160 Asbury Avenue, Ocean City Call: 609-992-4380 Email to: mhb@bergerrealty.com http://www.BADERCOLLINS.com