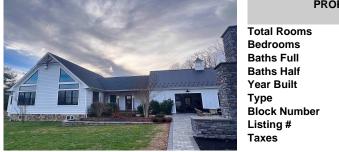

100 Dennisville Petersburg, Petersburg, NJ, 08270

Price \$2,499,000.00

REALTO

| 110, 00270 |              | 11100 \$2,455,000.00 |
|------------|--------------|----------------------|
|            | PROPERT      | YDETAILS             |
| and the    | Total Rooms  |                      |
|            | Bedrooms     | 0                    |
|            | Baths Full   | 0                    |
|            | Baths Half   | 0                    |
|            | Year Built   | 2018                 |
| 14         | Туре         |                      |
|            | Block Number | 476                  |
|            | Listing #    | 585656               |
|            | Taxes        | 11951.00             |
| 100        |              |                      |

### CONTACT

Scan to see Property page.

0

0

0

2018

476

585656

11951.00

Ask for Sara Varani Berger Realty Inc 3160 Asbury Avenue, Ocean City Call: Email to: sev@bergerrealty.com