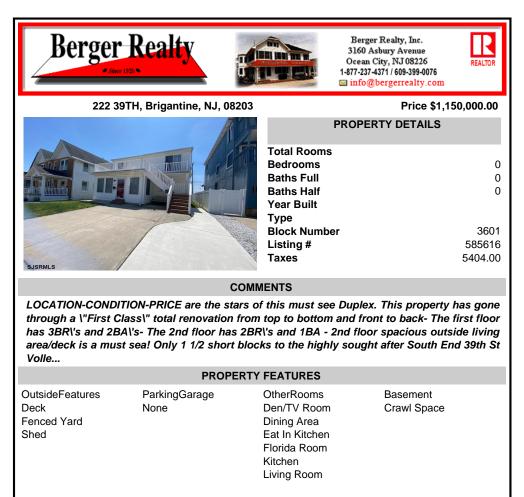

has 3BR\'s and 2BA\'s- The 2nd floor has 2BR\'s and 1BA - 2nd floor spacious outside living area/deck is a must sea! Only 1 1/2 short blocks to the highly sought after South End 39th St Volle...

| PROPERTY FEATURES                              |                                      |                                                                                                      |                         |
|------------------------------------------------|--------------------------------------|------------------------------------------------------------------------------------------------------|-------------------------|
| OutsideFeatures<br>Deck<br>Fenced Yard<br>Shed | ParkingGarage<br>None                | OtherRooms<br>Den/TV Room<br>Dining Area<br>Eat In Kitchen<br>Florida Room<br>Kitchen<br>Living Room | Basement<br>Crawl Space |
| Heating<br>Forced Air<br>Gas-Natural           | Cooling<br>Ceiling Fan(s)<br>Central | HotWater<br>Gas                                                                                      | Water<br>Public         |