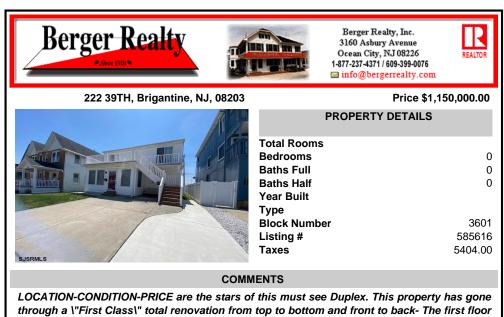

has 3BR\'s and 2BA\'s- The 2nd floor has 2BR\'s and 1BA - 2nd floor spacious outside living area/deck is a must sea! Only 1 1/2 short blocks to the highly sought after South End 39th St Volle...

| PROPERTY FEATURES                              |                                      |                                                                                                      |                         |
|------------------------------------------------|--------------------------------------|------------------------------------------------------------------------------------------------------|-------------------------|
| OutsideFeatures<br>Deck<br>Fenced Yard<br>Shed | ParkingGarage<br>None                | OtherRooms<br>Den/TV Room<br>Dining Area<br>Eat In Kitchen<br>Florida Room<br>Kitchen<br>Living Room | Basement<br>Crawl Space |
| Heating<br>Forced Air<br>Gas-Natural           | Cooling<br>Ceiling Fan(s)<br>Central | HotWater<br>Gas                                                                                      | Water<br>Public         |