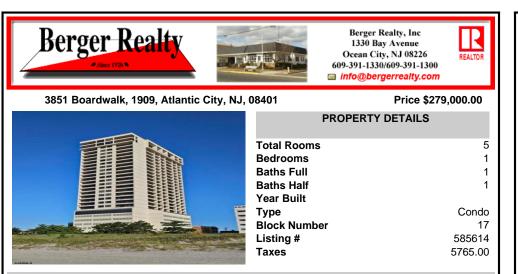

## **PROPERTY DETAILS Total Rooms Bedrooms Baths Full Baths Half** Year Built Type Condo **Block Number** Listing # 585614 Taxes 5765.00

COMMENTS

Now's the chance to own at The Enclave! One of the finest, sought.out condominiums on the island. Prestigiously located on the famous boardwalk in Chelsea, yet close enough, to the casino's first-class entertainment & premier restaurants in the country. This unit has an extra large, bright white, beachy, renovated bathroom, featuring a luxurious walk.in shower. Balconv...