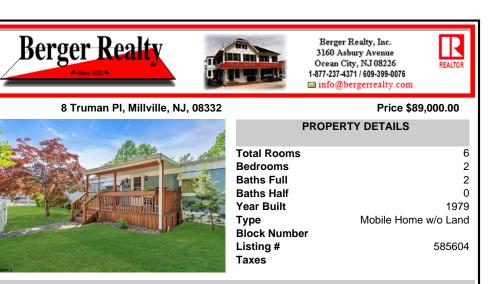

#### Price \$89,000.00

|   | Total Roo<br>Bedroom<br>Baths Ful<br>Baths Hal<br>Year Built |
|---|--------------------------------------------------------------|
| 1 | Year Built<br>Type<br>Block Nut                              |
|   | Listing #                                                    |
|   | Taxes                                                        |

| al Rooms  | 6                    |
|-----------|----------------------|
| lrooms    | 2                    |
| hs Full   | 2                    |
| hs Half   | 0                    |
| r Built   | 1979                 |
| e         | Mobile Home w/o Land |
| ck Number |                      |
| ting #    | 585604               |
| es        |                      |

**PROPERTY DETAILS** 