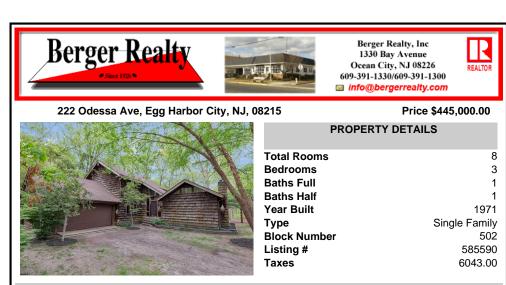

### 222 Odessa Ave, Egg Harbor City, NJ, 08215

#### Price \$445,000.00

8

3

1971

502

585590

6043.00

Single Family

| PROPERTY DETAILS |
|------------------|
| Total Rooms      |
| Bedrooms         |
| Baths Full       |
| Baths Half       |
| Year Built       |
| Type Si          |
| Block Number     |
| Listing #        |
| Taxes            |
|                  |