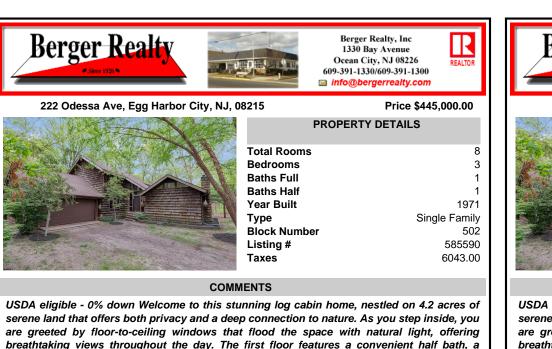

# 222 Odessa Ave, Egg Harbor City, NJ, 08215

### Price \$445,000.00

| PROPERTY DETAILS                                                                                                |                                                                  |
|-----------------------------------------------------------------------------------------------------------------|------------------------------------------------------------------|
| Total Rooms<br>Bedrooms<br>Baths Full<br>Baths Half<br>Year Built<br>Type<br>Block Number<br>Listing #<br>Taxes | 8<br>3<br>1<br>1971<br>Single Family<br>502<br>585590<br>6043.00 |

## COMMENTS

USDA eligible - 0% down Welcome to this stunning log cabin home, nestled on 4.2 acres of serene land that offers both privacy and a deep connection to nature. As you step inside, you are greeted by floor-to-ceiling windows that flood the space with natural light, offering breathtaking views throughout the day. The first floor features a convenient half bath, a spacious ...