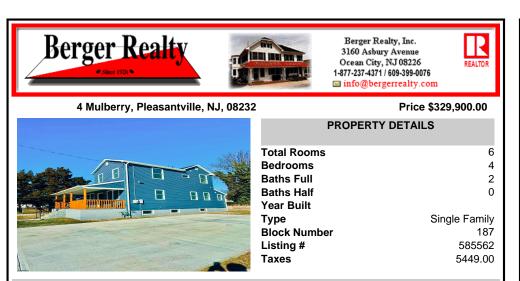

## 4 Mulberry, Pleasantville, NJ, 08232

Price \$329,900.00

|         | PROPERTY DETAILS    |   |
|---------|---------------------|---|
| All the | Total Rooms         | 6 |
|         | Bedrooms            | 4 |
|         | Baths Full          | 2 |
|         | Baths Half          | 0 |
|         | Year Built          |   |
|         | Type Single Famil   |   |
|         | Block Number 18     | 7 |
|         | Listing # 58556     | 2 |
|         | <b>Taxes</b> 5449.0 | 0 |
|         |                     |   |