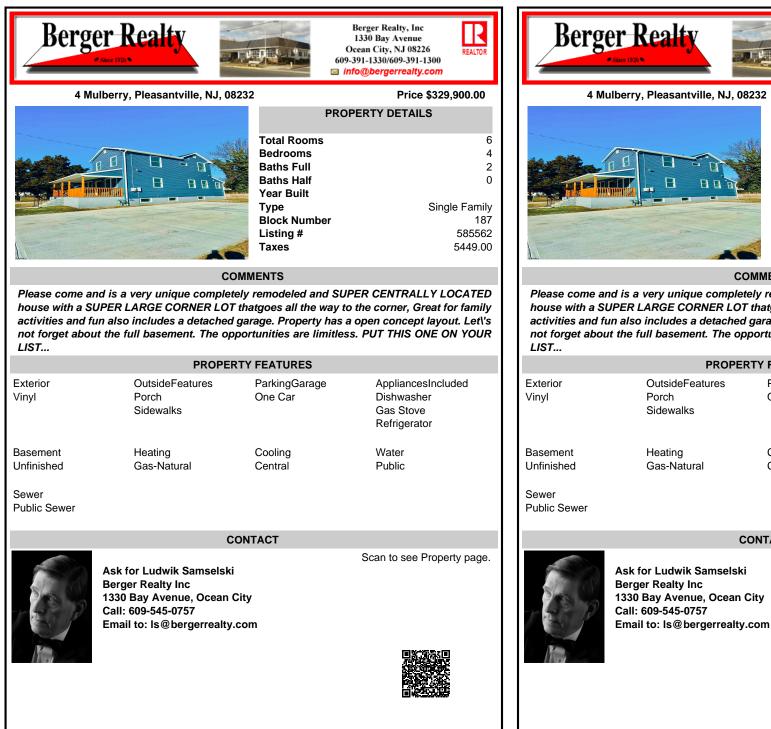

Please come and is a very unique completely remodeled and SUPER CENTRALLY LOCATED house with a SUPER LARGE CORNER LOT thatgoes all the way to the corner, Great for family activities and fun also includes a detached garage. Property has a open concept layout. Let\'s not forget about the full basement. The opportunities are limitless. PUT THIS ONE ON YOUR

| PROPERTY FEATURES                               |                                       |                          |                                                               |
|-------------------------------------------------|---------------------------------------|--------------------------|---------------------------------------------------------------|
| Exterior<br>Vinyl                               | OutsideFeatures<br>Porch<br>Sidewalks | ParkingGarage<br>One Car | AppliancesIncluded<br>Dishwasher<br>Gas Stove<br>Refrigerator |
| Basement<br>Unfinished<br>Sewer<br>Public Sewer | Heating<br>Gas-Natural                | Cooling<br>Central       | Water<br>Public                                               |
|                                                 |                                       |                          |                                                               |