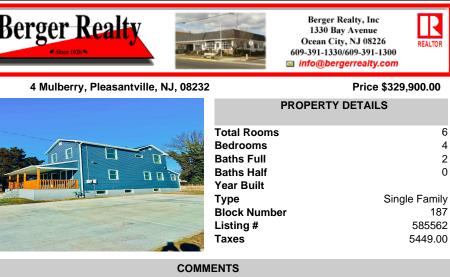

Please come and is a very unique completely remodeled and SUPER CENTRALLY LOCATED house with a SUPER LARGE CORNER LOT thatgoes all the way to the corner, Great for family activities and fun also includes a detached garage. Property has a open concept layout. Let\'s not forget about the full basement. The opportunities are limitless. PUT THIS ONE ON YOUR

| PROPERTY FEATURES                               |                                       |                          |                                                               |
|-------------------------------------------------|---------------------------------------|--------------------------|---------------------------------------------------------------|
| Exterior<br>Vinyl                               | OutsideFeatures<br>Porch<br>Sidewalks | ParkingGarage<br>One Car | AppliancesIncluded<br>Dishwasher<br>Gas Stove<br>Refrigerator |
| Basement<br>Unfinished<br>Sewer<br>Public Sewer | Heating<br>Gas-Natural                | Cooling<br>Central       | Water<br>Public                                               |
|                                                 |                                       |                          |                                                               |