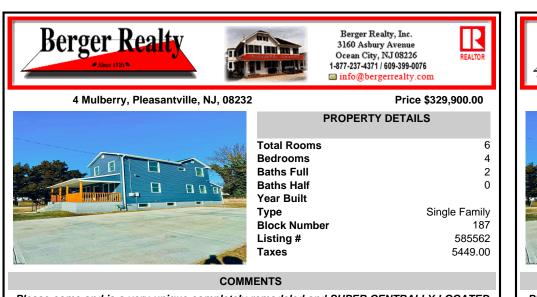

## 4 Mulberry, Pleasantville, NJ, 08232

Price \$329,900.00

| PROPERTY DETAILS                                                  |                                           |
|-------------------------------------------------------------------|-------------------------------------------|
| Total Rooms<br>Bedrooms<br>Baths Full<br>Baths Half<br>Year Built | 6<br>4<br>2<br>0                          |
| Type<br>Block Number<br>Listing #<br>Taxes                        | Single Family<br>187<br>585562<br>5449.00 |