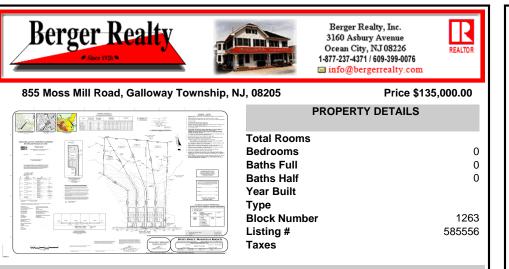

### 855 Moss Mill Road, Galloway Township, NJ, 08205

#### Price \$135,000.00

| PROPERTY DETAILS                                      |  |
|-------------------------------------------------------|--|
| Total RoomsBedrooms0Baths Full0Baths Half0Year Built0 |  |
| TypeBlock Number1263Listing #585556Taxes              |  |