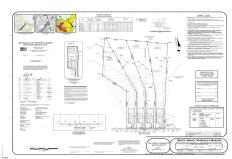

# COMMENTS

If you are looking to build your dream home here is the perfect opportunity. This buildable lot is 3.20 acres located close to Smithville and access to the GSP. There are "4" available lots for sale, you can purchase these individually or as a package. The buyer will be responsible to have the well and septic installed along with confirmation of the taxes. See attached...