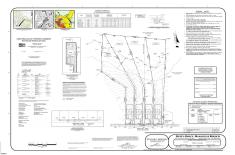

# **COMMENTS**

If you are looking to build your dream home here is the perfect opportunity. This buildable lot is 3.20 acres located close to Smithville and access to the GSP. There are "4" available lots for sale, you can purchase these individually or as a package. The buyer will be responsible to have the well and septic installed along with confirmation of the taxes. See attached...