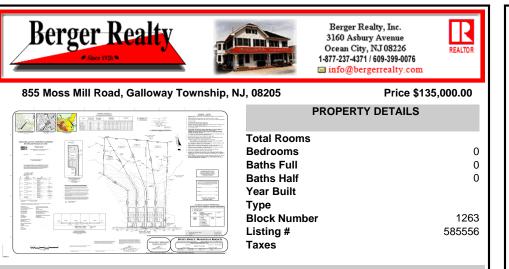

#### 855 Moss Mill Road, Galloway Township, NJ, 08205

#### Price \$135,000.00

| PROPERTY DETAILS                                                  |                |
|-------------------------------------------------------------------|----------------|
| Total Rooms<br>Bedrooms<br>Baths Full<br>Baths Half<br>Year Built | 0<br>0<br>0    |
| Type<br>Block Number<br>Listing #<br>Taxes                        | 1263<br>585556 |