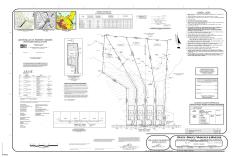

# **COMMENTS**

If you are looking to build your dream home here is the perfect opportunity. This buildable lot is 3.20 acres located close to Smithville and access to the GSP. There are "4" available lots for sale, you can purchase these individually or as a package. The buyer will be responsible to have the well and septic installed along with confirmation of the taxes. See attached...

# COMMENTS

If you are looking to build your dream home here is the perfect opportunity. This buildable lot is 3.20 acres located close to Smithville and access to the GSP. There are "4" available lots for sale, you can purchase these individually or as a package. The buyer will be responsible to have the well and septic installed along with confirmation of the taxes. See attached...