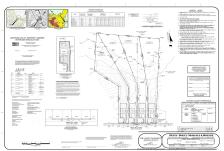

# **COMMENTS**

If you are looking to build your dream home here is the perfect opportunity. This buildable lot is 3.20 acres located close to Smithville and access to the GSP. There are "4" available lots for sale, you can purchase these individually or as a package. The buyer will be responsible to have the well and septic installed along with confirmation of the taxes. See attached...

# COMMENTS

If you are looking to build your dream home here is the perfect opportunity. This buildable lot is 3.20 acres located close to Smithville and access to the GSP. There are "4" available lots for sale, you can purchase these individually or as a package. The buyer will be responsible to have the well and septic installed along with confirmation of the taxes. See attached...