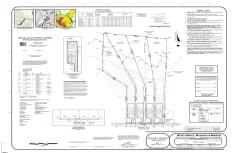

# **COMMENTS**

If you are looking to build your dream home here is the perfect opportunity. This buildable lot is 3.20 acres located close to Smithville and access to the GSP. There are "4" available lots for sale, you can purchase these individually or as a package. The buyer will be responsible to have the well and septic installed along with confirmation of the taxes. See attached...

# COMMENTS

If you are looking to build your dream home here is the perfect opportunity. This buildable lot is 3.20 acres located close to Smithville and access to the GSP. There are "4" available lots for sale, you can purchase these individually or as a package. The buyer will be responsible to have the well and septic installed along with confirmation of the taxes. See attached...