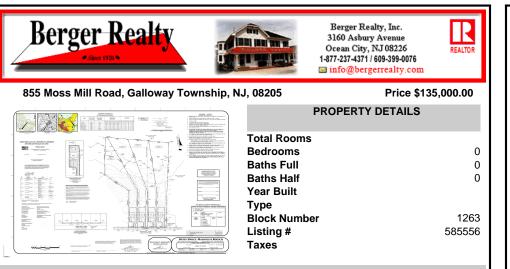

#### 855 Moss Mill Road, Galloway Township, NJ, 08205

#### Price \$135,000.00

| PROPERTY DETAILS          |                |
|---------------------------|----------------|
| TROPERT DETAILS           |                |
| Total Rooms<br>Bedrooms   | 0              |
| Bedrooms<br>Baths Full    | 0              |
| Baths Half                | 0              |
| Year Built                |                |
| Type                      | 4000           |
| Block Number<br>Listing # | 1263<br>585556 |
| Taxes                     | 000000         |
|                           |                |