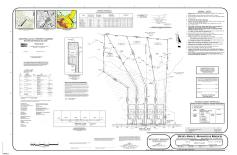

# **COMMENTS**

If you are looking to build your dream home here is the perfect opportunity. This buildable lot is 3.20 acres located close to Smithville and access to the GSP. There are "4" available lots for sale, you can purchase these individually or as a package. The buyer will be responsible to have the well and septic installed along with confirmation of the taxes. See attached...

# COMMENTS

If you are looking to build your dream home here is the perfect opportunity. This buildable lot is 3.20 acres located close to Smithville and access to the GSP. There are "4" available lots for sale, you can purchase these individually or as a package. The buyer will be responsible to have the well and septic installed along with confirmation of the taxes. See attached...