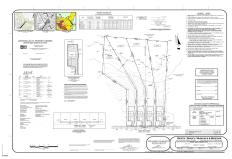

# **COMMENTS**

If you are looking to build your dream home here is the perfect opportunity. This buildable lot is 3.20 acres located close to Smithville and access to the GSP. There are "4" available lots for sale, you can purchase these individually or as a package. The buyer will be responsible to have the well and septic installed along with confirmation of the taxes. See attached...

# COMMENTS

If you are looking to build your dream home here is the perfect opportunity. This buildable lot is 3.20 acres located close to Smithville and access to the GSP. There are "4" available lots for sale, you can purchase these individually or as a package. The buyer will be responsible to have the well and septic installed along with confirmation of the taxes. See attached...