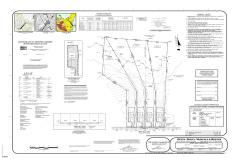

# **COMMENTS**

If you are looking to build your own dream here is the perfect opportunity. This buildable lot is 3.20 acres located close to Smithville and access to the GSP. There are "4" available lots, you can purchase these individually or as a package. The buyer will be responsible to have the well and septic installed along with confirmation of the taxes. See attached document ...

# COMMENTS

If you are looking to build your own dream here is the perfect opportunity. This buildable lot is 3.20 acres located close to Smithville and access to the GSP. There are "4" available lots, you can purchase these individually or as a package. The buyer will be responsible to have the well and septic installed along with confirmation of the taxes. See attached document ...