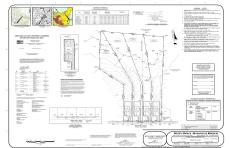

# **COMMENTS**

If you are looking to build your own dream here is the perfect opportunity. This buildable lot is 3.20 acres located close to Smithville and access to the GSP. There are "4" available lots, you can purchase these individually or as a package. The buyer will be responsible to have the well and septic installed along with confirmation of the taxes. See attached document ...

# COMMENTS

If you are looking to build your own dream here is the perfect opportunity. This buildable lot is 3.20 acres located close to Smithville and access to the GSP. There are "4" available lots, you can purchase these individually or as a package. The buyer will be responsible to have the well and septic installed along with confirmation of the taxes. See attached document ...