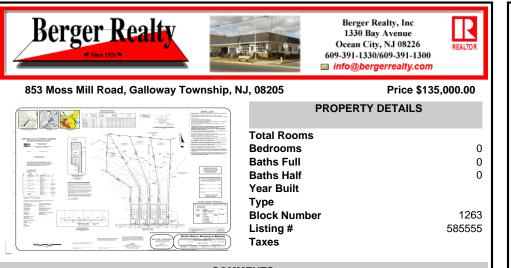

#### 853 Moss Mill Road, Galloway Township, NJ, 08205

#### Price \$135,000.00

| PROPERTY DETAILS        |        |
|-------------------------|--------|
| Total Rooms<br>Bedrooms | 0      |
| Baths Full              | 0      |
| Baths Half              | 0      |
| Year Built              |        |
| Туре                    |        |
| Block Number            | 1263   |
| Listing #               | 585555 |
| Taxes                   |        |