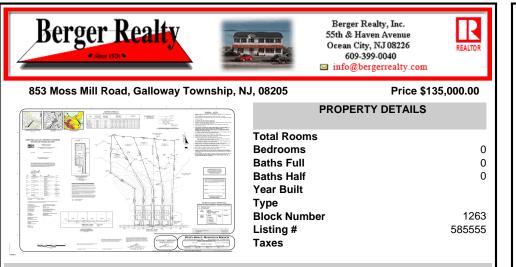

#### CONTACT

Scan to see Property page.

Ask for Lori McCloskey Berger Realty Inc 109 E 55th St., Ocean City Call: 609-214-3078 Email to: lam@bergerrealty.com

| PROPERTY DETAILS  |
|-------------------|
|                   |
| Total Rooms       |
| Bedrooms 0        |
| Baths Full 0      |
| Baths Half 0      |
| Year Built        |
| Туре              |
| Block Number 1263 |
| Listing # 585555  |
| Taxes             |
|                   |