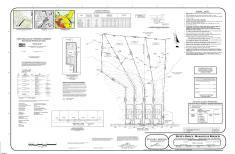

# **COMMENTS**

If you are looking to build your own dream here is the perfect opportunity. This buildable lot is 3.20 acres located close to Smithville and access to the GSP. There are "4" available lots, you can purchase these individually or as a package. The buyer will be responsible to have the well and septic installed along with confirmation of the taxes. See attached document ...

# COMMENTS

If you are looking to build your own dream here is the perfect opportunity. This buildable lot is 3.20 acres located close to Smithville and access to the GSP. There are "4" available lots, you can purchase these individually or as a package. The buyer will be responsible to have the well and septic installed along with confirmation of the taxes. See attached document ...