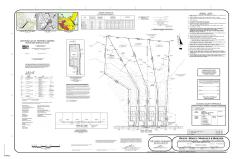

# **COMMENTS**

If you are looking to build your own dream here is the perfect opportunity. This buildable lot is 3.20 acres located close to Smithville and access to the GSP. There are "4" available lots, you can purchase these individually or as a package. The buyer will be responsible to have the well and septic installed along with confirmation of the taxes. See attached document ...

# COMMENTS

If you are looking to build your own dream here is the perfect opportunity. This buildable lot is 3.20 acres located close to Smithville and access to the GSP. There are "4" available lots, you can purchase these individually or as a package. The buyer will be responsible to have the well and septic installed along with confirmation of the taxes. See attached document ...