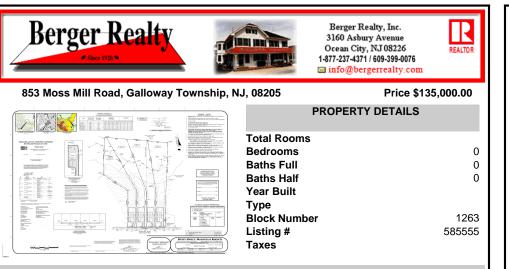

#### 853 Moss Mill Road, Galloway Township, NJ, 08205

#### Price \$135,000.00

| PROPERTY DETAILS  |
|-------------------|
| Total Rooms       |
| Bedrooms 0        |
| Baths Full 0      |
| Baths Half 0      |
| Year Built        |
| Туре              |
| Block Number 1263 |
| Listing # 585555  |
| Taxes             |