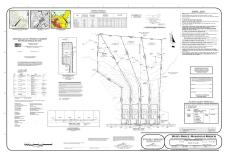

# **COMMENTS**

If you are looking to build your own dream here is the perfect opportunity. This buildable lot is 3.20 acres located close to Smithville and access to the GSP. There are "4" available lots, you can purchase these individually or as a package. The buyer will be responsible to have the well and septic installed along with confirmation of the taxes. See attached document ...