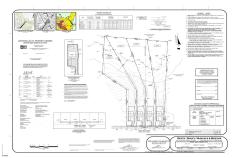

# COMMENTS

If you are looking to build your own dream here is the perfect opportunity. This buildable lot is 3.20 acres located close to Smithville and access to the GSP. There are "4" available lots, you can purchase these individually or as a package. The buyer will be responsible to have the well and septic installed along with confirmation of the taxes. See attached document ...